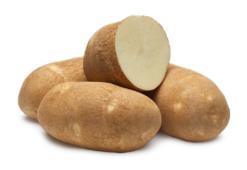

## **Alturas Russet**

**Background:** A late-maturing, high-yielding russet potato cultivar with a high tuber specific gravity that was released in 2002 by the USDA Agricultural Research Service and the Agricultural Experiment Stations of Idaho, Oregon, and Washington. A high percentage of No. 1 potatoes is common with this variety.

**Appearance:** Excellent conformation and an attractive medium-brown color with an oblong shape. They tend to be short.

**Flavor Profile:** Culinary quality is high, with larger tubers suitable for fresh market if heavily russeted skin is not essential.

**Usage:** Grown primarily for the processed market. Its resistance to the accumulation of sugars during long-term storage also makes it suitable for processing out of storage into french fries. Makes excellent mashed potatoes.