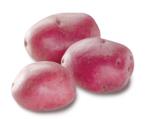

## **Cal Red**

**Appearance:** The tubers have a bright-red skin color, round and smooth shape, shallow eyes, and a medium specific gravity for reds. White flesh.

Flavor Profile: Waxy; makes a good potato salad; skin color stays red.