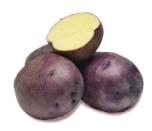

## **All Blue**

**Appearance:** Smooth, oblong, medium size, with deep blue to almost purple skin.

Flavor Profile: Moist, firm flesh with a slightly grainy texture.

**Usage:** Fresh market. Especially suited to potato salads.