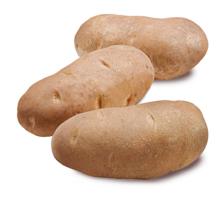

## **Russet Norkotah**

**Background:** The Russet Norkotah variety was released in 1987 by North Dakota State University, this variety now ranks second in popularity for fresh-market use. Attractive type (refers to consistent oval shape); a high percentage of No. 1 potatoes is common with this early-maturing variety. Available August through June.

**Appearance:** Excellent conformation; attractive medium-brown color with a long to oblong shape.

**Flavor Profile:** A mild potato flavor with a soft texture and moderate density. Tends to bake up creamy and moist, not grainy. Moderately chewy skin. White to pale-yellow interior. Medium specific gravity for most; newer generations grown in Idaho have higher starch content.

**Usage:** Grown primarily for the fresh market. Because of the uniform appearance, this variety has had good success in the retail grocery segment and foodservice. Well suited to all preparation types.