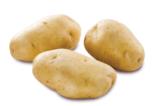

## **Russet Norkotah**

**Background:** The Russet Norkotah variety was released in 1987 by North Dakota State University, this variety now ranks second in popularity for fresh-market use. Attractive type (refers to consistent oval shape); a high percentage of No. 1 potatoes is common with this early-maturing variety. Available August through June.

**Appearance:** Excellent conformation; attractive medium-brown color with a long to oblong shape.

**Flavor Profile:** A mild potato flavor with a soft texture and moderate density. Tends to bake up creamy and moist, not grainy. Moderately chewy skin. White to pale-yellow interior. Medium specific gravity for most; newer generations grown in Idaho have higher starch content.

**Usage:** Grown primarily for the fresh market. Because of the uniform appearance, this variety has had good success in the retail grocery segment and foodservice. Well suited to all preparation types.