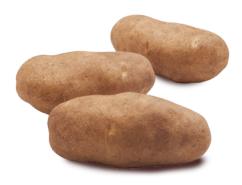

Shipper for This Variety: Kingston Fresh

**Background:** The Bannock Russet was released in 1999 by the USDA Agricultural Research Service and the Agricultural Experiment Stations of Idaho, Oregon, and Washington. It is a late-maturing, oblong russet variety with excellent fresh-pack and processing qualities.

**Appearance:** It has an attractive russeted skin and short tuber length. Excellent culinary qualities also make it suitable for the fresh market. The Bannock Russet, in comparison with the Russet Burbank, has consistently produced greater U.S. No. 1 yields.

Flavor Profile: Similar to the Russet Burbank.

**Usage:** When stored at 45°F, the Bannock Russet produces a lighter fry color and has a lower glucose concentration than a Russet Burbank. Medium to high solids.