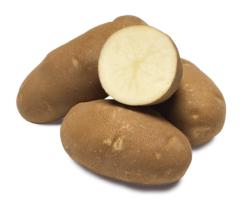

Shipper for This Variety: Kingston Fresh

**Background:** The Bannock Russet was released in 1999 by the USDA Agricultural Research Service and the Agricultural Experiment Stations of Idaho, Oregon, and Washington. It is a late-maturing, oblong russet variety with excellent fresh-pack and processing qualities.

**Appearance:** It has an attractive russeted skin and short tuber length. Excellent culinary qualities also make it suitable for the fresh market. The Bannock Russet, in comparison with the Russet Burbank, has consistently produced greater U.S. No. 1 yields.

Flavor Profile: Similar to the Russet Burbank.

**Usage:** When stored at 45°F, the Bannock Russet produces a lighter fry color and has a lower glucose concentration than a Russet Burbank. Medium to high solids.