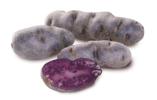

# **Purple Peruvian**

Appearance: Fingerling tubers with purple skin and dry, earthy, bright-

purple flesh.

Flavor Profile: Mild potato flavor.

Usage: Especially suited to potato salads, roasting, or sautéing.