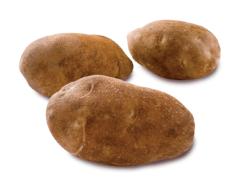

## **Russet Norkotah**

**Background:** The Russet Norkotah variety was released in 1987 by North Dakota State University, this variety now ranks second in popularity for fresh-market use. Attractive type (refers to consistent oval shape); a high percentage of No. 1 potatoes is common with this early-maturing variety. Available August through June.

**Appearance:** Excellent conformation; attractive medium-brown color with a long to oblong shape.

**Flavor Profile:** A mild potato flavor with a soft texture and moderate density. Tends to bake up creamy and moist, not grainy. Moderately chewy skin. White to pale-yellow interior. Medium specific gravity for most; newer generations grown in Idaho have higher starch content.

**Usage:** Grown primarily for the fresh market. Because of the uniform appearance, this variety has had good success in the retail grocery segment and foodservice. Well suited to all preparation types.