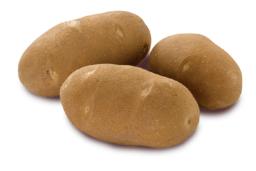

## **Alturas Russet**

**Background:** A late-maturing, high-yielding russet potato cultivar with a high tuber specific gravity that was released in 2002 by the USDA Agricultural Research Service and the Agricultural Experiment Stations of Idaho, Oregon, and Washington. A high percentage of No. 1 potatoes is common with this variety.

**Appearance:** Excellent conformation and an attractive medium-brown color with an oblong shape. They tend to be short.

**Flavor Profile:** Culinary quality is high, with larger tubers suitable for fresh market if heavily russeted skin is not essential.

**Usage:** Grown primarily for the processed market. Its resistance to the accumulation of sugars during long-term storage also makes it suitable for processing out of storage into french fries. Makes excellent mashed potatoes.