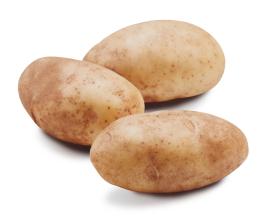

## **Russet Norkotah**

**Background:** The Russet Norkotah variety was released in 1987 by North Dakota State University, this variety now ranks second in popularity for fresh-market use. Attractive type (refers to consistent oval shape); a high percentage of No. 1 potatoes is common with this early-maturing variety. Available August through June.

**Appearance:** Excellent conformation; attractive medium-brown color with a long to oblong shape.

**Flavor Profile:** A mild potato flavor with a soft texture and moderate density. Tends to bake up creamy and moist, not grainy. Moderately chewy skin. White to pale-yellow interior. Medium specific gravity for most; newer generations grown in Idaho have higher starch content.

**Usage:** Grown primarily for the fresh market. Because of the uniform appearance, this variety has had good success in the retail grocery segment and foodservice. Well suited to all preparation types.