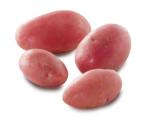

## **Norland**

**Appearance:** Tubers are oblong, smooth, slightly flattened, and medium red, with shallow eyes. Seldom off-type in shape. Color decreases after maturity. The deep, dark-red skin color is appealing when prepared with the skin on. White flesh. Baby reds typically command a premium price.

Flavor Profile: Moist texture, as the specific gravity is low to

intermediate. Excellent potato flavor.

**Usage:** Fresh—excellent for boiling, roasting, and salad preparations.

Shippers for This Variety: Eagle Eye Produce; Potandon Produce, LLC;