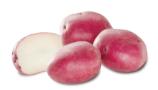

## **Norland**

**Appearance:** Tubers are oblong, smooth, slightly flattened, and medium red, with shallow eyes. Seldom off-type in shape. Color decreases after maturity. The deep, dark-red skin color is appealing when prepared with the skin on. White flesh. Baby reds typically command a premium price.

Flavor Profile: Moist texture, as the specific gravity is low to

intermediate. Excellent potato flavor.

**Usage:** Fresh—excellent for boiling, roasting, and salad preparations.

Shippers for This Variety: Eagle Eye Produce; Potandon Produce, LLC;