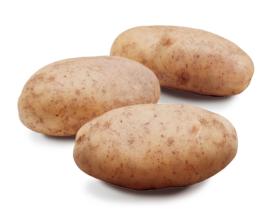

## **Russet Burbank**

**Background:** The Russet Burbank variety was developed in 1914 by Lou Sweet, a previous president of the Potato Association of America. Scientist Luther Burbank is credited with the discovery of the original seeds. While Idaho growers have successfully produced many varieties over the years, the Russet Burbank is their greatest commercial success and has established a strong brand equity for the state. It's a latematuring variety that requires a 140- to 150-day growing season.

**Appearance:** The exterior skin is relatively thin and light brown in color. The exterior shape is oval and slightly flattened, with few shallow eyes. The interior is off-white to ivory and moderately dense.

**Flavor Profile:** A distinctive, earthy potato flavor. The high solid (starch) yields a grainy texture and slightly chewy skin. Bakes up dry and fluffy; fries crisp and golden brown.

**Usage:** Fresh, frozen, or dehydrated, this variety is ideal for all preparation styles.