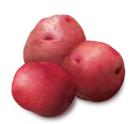

## **Cal Red**

**Appearance:** The tubers have a bright-red skin color, round and smooth shape, shallow eyes, and a medium specific gravity for reds. White flesh.

Flavor Profile: Waxy; makes a good potato salad; skin color stays red.

Usage: Fresh market.

**Shipper for This Variety:** Eagle Eye Produce