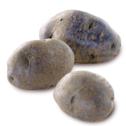

## **All Blue**

**Appearance:** Smooth, oblong, medium size, with deep blue to almost purple skin.

Flavor Profile: Moist, firm flesh with a slightly grainy texture.

**Usage:** Fresh market. Especially suited to potato salads.

## **Bintje**

**Appearance:** Small- to medium-size round tubers with golden skin and yellow flesh. Smooth and well rounded. Skin has a silk-like finish.

**Flavor Profile:** Exceptional flavor. Some describe it as having a unique, light, nut-like flavor.