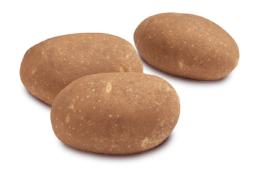

## **Russet Burbank**

**Background:** The Russet Burbank variety was developed in 1914 by Lou Sweet, a previous president of the Potato Association of America. Scientist Luther Burbank is credited with the discovery of the original seeds. While Idaho growers have successfully produced many varieties over the years, the Russet Burbank is their greatest commercial success and has established a strong brand equity for the state. It's a latematuring variety that requires a 140- to 150-day growing season.

**Appearance:** The exterior skin is relatively thin and light brown in color. The exterior shape is oval and slightly flattened, with few shallow eyes. The interior is off-white to ivory and moderately dense.

**Flavor Profile:** A distinctive, earthy potato flavor. The high solid (starch) yields a grainy texture and slightly chewy skin. Bakes up dry and fluffy; fries crisp and golden brown.

**Usage:** Fresh, frozen, or dehydrated, this variety is ideal for all preparation styles.