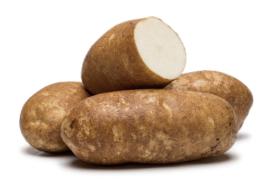

## **Russet Burbank**

**Background:** The Russet Burbank variety was developed in 1914 by Lou Sweet, a previous president of the Potato Association of America. Scientist Luther Burbank is credited with the discovery of the original seeds. While Idaho growers have successfully produced many varieties over the years, the Russet Burbank is their greatest commercial success and has established a strong brand equity for the state. It's a latematuring variety that requires a 140- to 150-day growing season.

**Appearance:** The exterior skin is relatively thin and light brown in color. The exterior shape is oval and slightly flattened, with few shallow eyes. The interior is off-white to ivory and moderately dense.

**Flavor Profile:** A distinctive, earthy potato flavor. The high solid (starch) yields a grainy texture and slightly chewy skin. Bakes up dry and fluffy; fries crisp and golden brown.

**Usage:** Fresh, frozen, or dehydrated, this variety is ideal for all preparation styles.