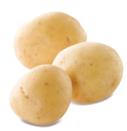

## Yukon Gold

**Usage:** Relatively light-yellow skin color, with a yellow interior and moist flesh. Shallow eyes that are well distributed. A medium specific gravity.

**Flavor Profile:** Originally marketed as having a buttery flavor, which comes from a combination of the yellow flesh and moist texture. Good potato flavor.

**Usage:** In foodservice, chefs have gravitated to the Yukon Gold image as a positive one for menu branding. Primarily used in mashed potatoes and in salad preparations. Roasting or boiling are also popular cooking procedures.

**Shippers for This Variety:** Eagle Eye Produce; Kingston Fresh; Wada Farms Potatoes; Wilcox, Floyd & Sons, Inc.; and 20/20 Produce Sales, Inc.