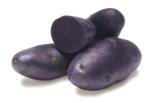

# **Purple Passion**

**Appearance:** Purple skin and dark-purple flesh. High in antioxidants and ideal for the fresh fingerling market, with few tuber defects.

Flavor Profile: Excellent fingerling flavor.