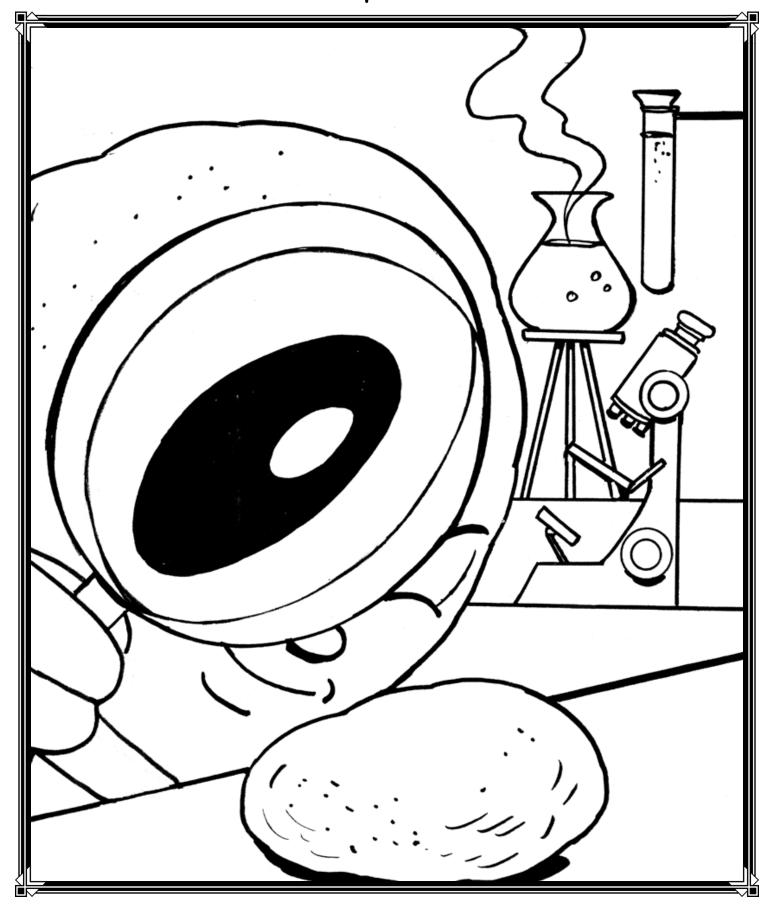

# Spuddy Buddy carefully inspects all the potatoes...

...and sends them off to the market.

Some of the potatoes are frozen. Some go into boxes.

And some are left just the way they are.