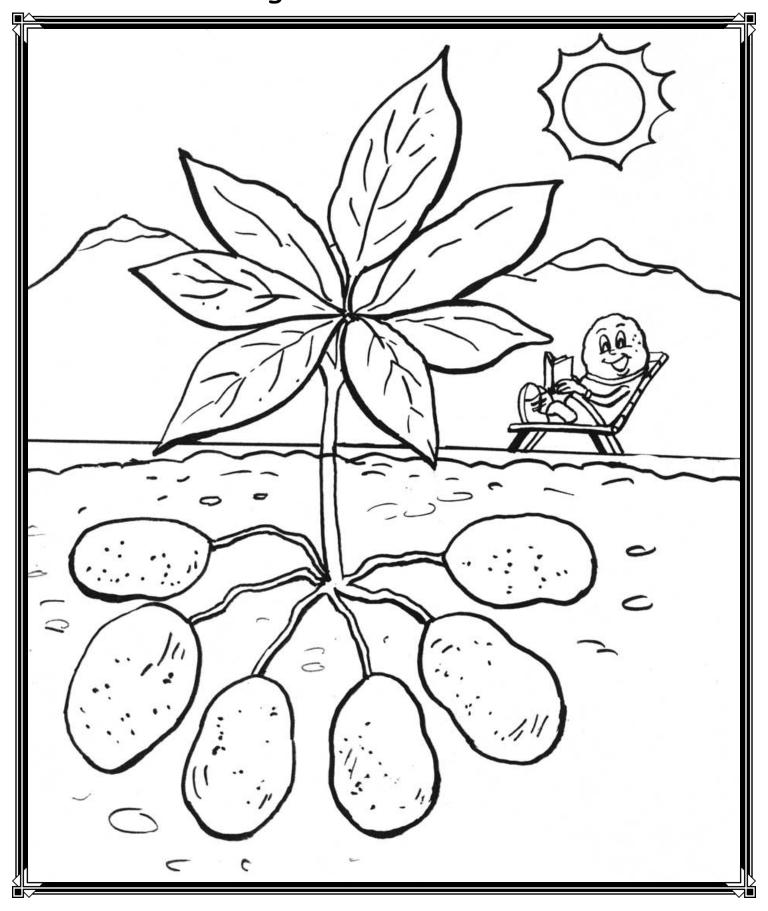

## The potato plants grow big and strong in Idaho's rich soil.

Spuddy Buddy harvests the crop.