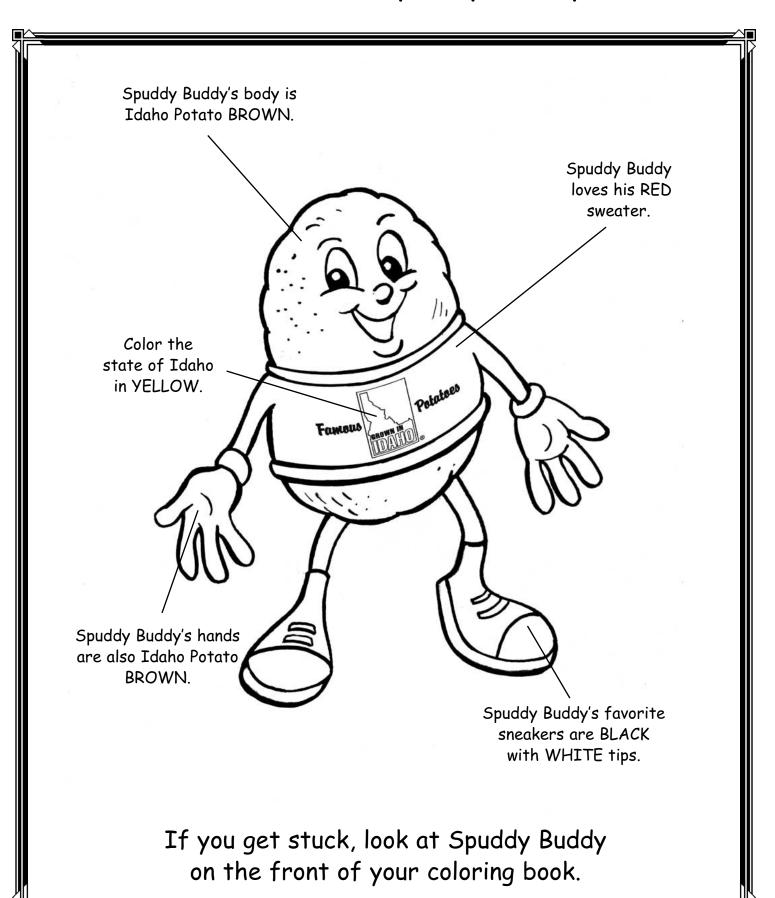

#### Draw your own Spuddy Buddy!

Practice drawing your Spuddy Buddy on this side.



1

Draw a ROUND Idaho Potato shape.



2

Then draw Spuddy Buddy's SMILEY FACE.



3

Draw his 'FAMOUS POTATOES' SWEATER.



4

Then draw his ARMS and HANDS.



5

Add his LEGS and FEET and you've drawn your first Spuddy Buddy!

#### How to color Spuddy Buddy.



### Where do the best potatoes come from?



Spuddy Buddy plants a seed potato.



## The potato plants grow big and strong in Idaho's rich soil.



Spuddy Buddy harvests the crop.



# Spuddy Buddy carefully inspects all the potatoes...



...and sends them off to the market.



Some of the potatoes are frozen. Some go into boxes.

And some are left just the way they are.



### How does mom know she's getting REAL Idaho Potatoes?



### Idaho Potatoes always taste GREAT!



### Join the Spuddy Buddy fan club!