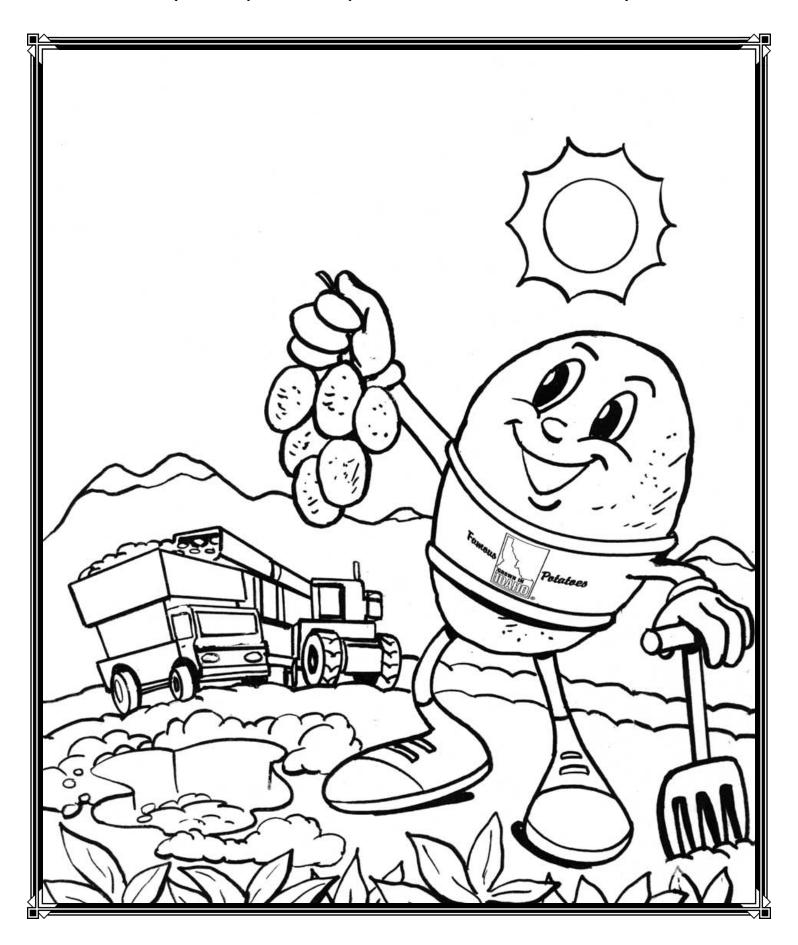

## The potato plants grow big and strong in Idaho's rich soil.

Spuddy Buddy harvests the crop.