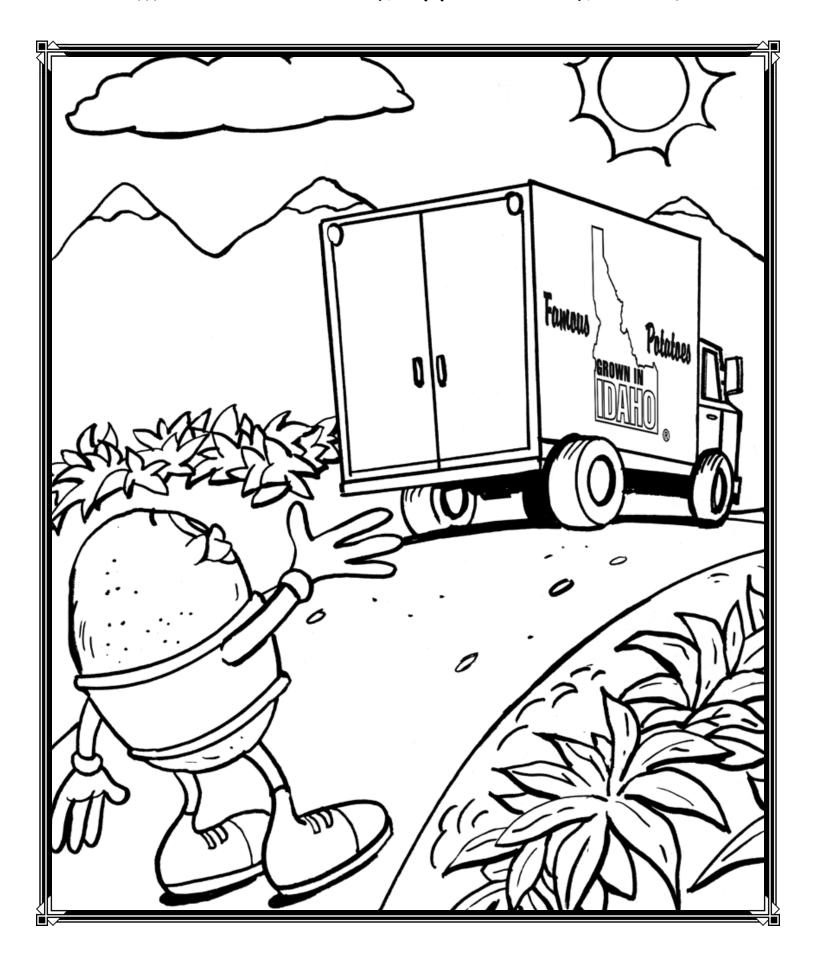

# Spuddy Buddy carefully inspects all the potatoes...

...and sends them off to the market.

Some of the potatoes are frozen. Some go into boxes.

And some are left just the way they are.