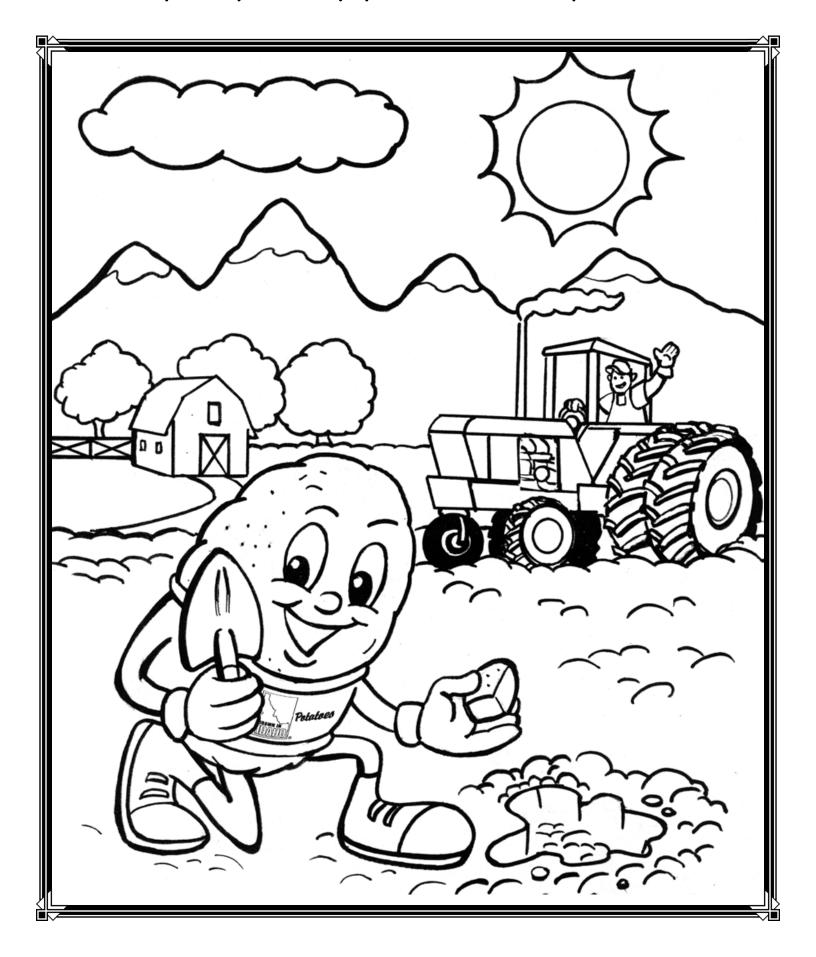

### Where do the best potatoes come from?

Spuddy Buddy plants a seed potato.

## The potato plants grow big and strong in Idaho's rich soil.

Spuddy Buddy harvests the crop.